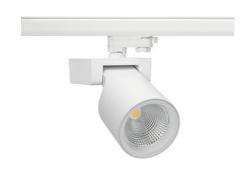

## Spotlight LED

Track mounted LED spotlight. Aluminium housing. Ceiling base installation possible. Available in white, black and grey. Any RAL palette colour available on enquiry. Reflector beams available: 15°, 20°, 30°, 45° and 60°. Maximum power is 30W