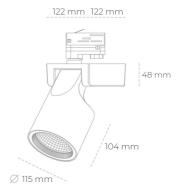

## LUMINAIRE

Weight 1,47 [kg]
Protection rating IP , IK , class IP 20, IK 3,
Luminaire colour WHITE
Cover Glass
Operating voltage 220-240V 50-60Hz