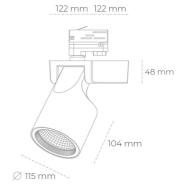

LUMINAIRE

Weight 1,47 [kg]
Protection rating IP , IK , class IP 20, IK 3,
Luminaire colour WHITE
Cover Glass
Operating voltage 220-240V 50-60Hz

## Spotlight LED

Track mounted LED spotlight. Aluminium housing. Ceiling base installation possible. Available in white, black and grey. Any RAL palette colour available on enquiry. Reflector beams available: 15°, 20°, 30°, 45° and 60°. Maximum power is 30W