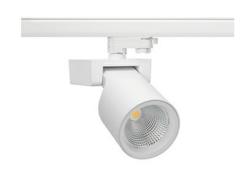

## Spotlight LED

Track mounted LED spotlight. Aluminium housing. Ceiling base installation possible. Available in white, black and grey. Any RAL palette colour available on enquiry. Reflector beams available: 15°, 20°, 30°, 45° and 60°. Maximum power is 30W