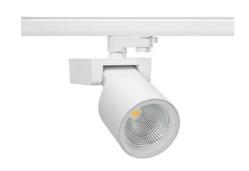

## Spotlight LED

Track mounted LED spotlight. Aluminium housing. Ceiling base installation possible. Available in white, black and grey. Any RAL palette colour available on enquiry. Reflector beams available: 15°, 20°, 30°, 45° and 60°. Maximum power is 30W