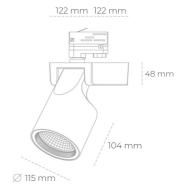

## Spotlight LED

Track mounted LED spotlight. Aluminium housing. Ceiling base installation possible. Available in white, black and grey. Any RAL palette colour available on enquiry. Reflector beams available: 15°, 20°, 30°, 45° and 60°. Maximum power is 30W