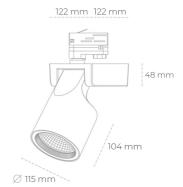

## LUMINAIRE

Weight 1,47 [kg]
Protection rating IP , IK , class IP 20, IK 3,
Luminaire colour WHITE
Cover Glass
Operating voltage 220-240V 50-60Hz