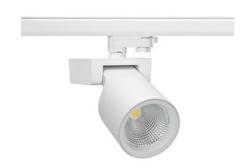

## Spotlight LED

Track mounted LED spotlight. Aluminium housing. Ceiling base installation possible. Available in white, black and grey. Any RAL palette colour available on enquiry. Reflector beams available: 15°, 20°, 30°, 45° and 60°. Maximum power is 30W