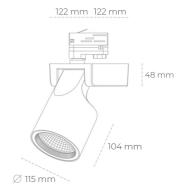

## LUMINAIRE

Controller

MacAdam

Weight 1,47 [kg]

Protection rating IP , IK , class IP 20, IK 3,

Luminaire colour WHITE

Cover Glass

Operating voltage 220-240V 50-60Hz