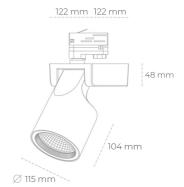

## LUMINAIRE

Weight 1,47 [kg] Protection rating IP , IK , class IP 20, IK 3, WHITE Luminaire colour Cover Glass Operating voltage 220-240V 50-60Hz

## **Spotlight LED**

Track mounted LED spotlight. Aluminium housing. Ceiling base installation possible. Available in white, black and grey. Any RAL palette colour available on enquiry. Reflector beams available: 15°, 20°, 30°, 45° and 60°. Maximum