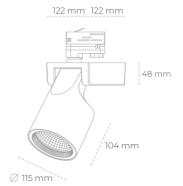

## LUMINAIRE

Weight 1,47 [kg] Protection rating IP , IK , class IP 20, IK 3, WHITE Luminaire colour Cover Glass Operating voltage 220-240V 50-60Hz