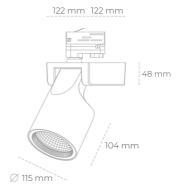

LUMINAIRE

MacAdam

Weight 1,47 [kg] Protection rating IP , IK , class IP 20, IK 3, WHITE Luminaire colour Cover Glass Operating voltage 220-240V 50-60Hz