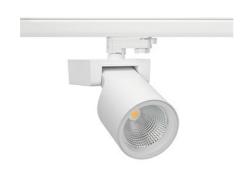

## Spotlight LED

Track mounted LED spotlight. Aluminium housing. Ceiling base installation possible. Available in white, black and grey. Any RAL palette colour available on enquiry. Reflector beams available: 15°, 20°, 30°, 45° and 60°. Maximum power is 30W