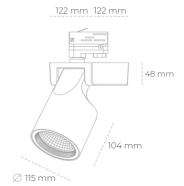

## LUMINAIRE

Weight 1,47 [kg]

Protection rating IP , IK , class IP 20, IK 3,

Luminaire colour WHITE

Cover Glass

Operating voltage 220-240V 50-60Hz

## Spotlight LED

Track mounted LED spotlight. Aluminium housing. Ceiling base installation possible. Available in white, black and grey. Any RAL palette colour available on enquiry. Reflector beams available: 15°, 20°, 30°, 45° and 60°. Maximum power is 30W