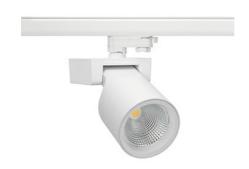

## **Spotlight LED**

Track mounted LED spotlight. Aluminium housing. Ceiling base installation possible. Available in white, black and grey. Any RAL palette colour available on enquiry. Reflector beams available: 15°, 20°, 30°, 45° and 60°. Maximum