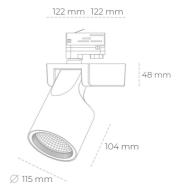

## LUMINAIRE

Weight 1,47 [kg] Protection rating IP , IK , class IP 20, IK 3, WHITE Luminaire colour Cover Glass Operating voltage 220-240V 50-60Hz