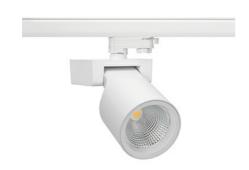

## **Spotlight LED**

Track mounted LED spotlight. Aluminium housing. Ceiling base installation possible. Available in white, black and grey. Any RAL palette colour available on enquiry. Reflector beams available: 15°, 20°, 30°, 45° and 60°. Maximum