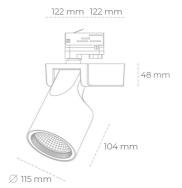

## **Spotlight LED**

Track mounted LED spotlight. Aluminium housing. Ceiling base installation possible. Available in white, black and grey. Any RAL palette colour available on enquiry. Reflector beams available: 15°, 20°, 30°, 45° and 60°. Maximum