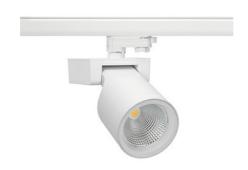

## **Spotlight LED**

Track mounted LED spotlight. Aluminium housing. Ceiling base installation possible. Available in white, black and grey. Any RAL palette colour available on enquiry. Reflector beams available: 15°, 20°, 30°, 45° and 60°. Maximum power is 30W