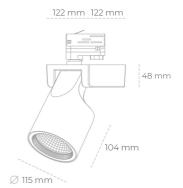

## LUMINAIRE

Weight 1,47 [kg]
Protection rating IP , IK , class IP 20, IK 3,
Luminaire colour WHITE
Cover Glass
Operating voltage 220-240V 50-60Hz

Note: All data are typical values. Tolerance of measurements +/-10% System features may change with product improvements due to technical advances.