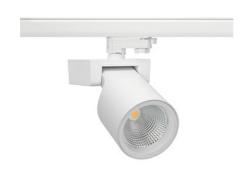

## **Spotlight LED**

Track mounted LED spotlight. Aluminium housing. Ceiling base installation possible. Available in white, black and grey. Any RAL palette colour available on enquiry. Reflector beams available: 15°, 20°, 30°, 45° and 60°. Maximum power is 30W