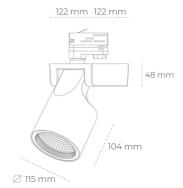

## **Spotlight LED**

Track mounted LED spotlight. Aluminium housing. Ceiling base installation possible. Available in white, black and grey. Any RAL palette colour available on enquiry. Reflector beams available: 15°, 20°, 30°, 45° and 60°. Maximum

## LUMINAIRE

1,47 [kg] Weight Protection rating IP, IK, class IP 20, IK 3, WHITE Luminaire colour Cover Glass Operating voltage 220-240V 50-60Hz

Note: All data are typical values. Tolerance of measurements +/-10% System features may change with product improvements due to technical advances.