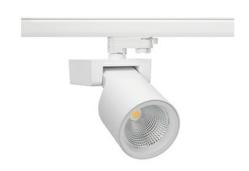

## SPOTLIGHT SNIPER F 942 27W 15° WHITE MEAT WHITE ON/OFF

Article number: N013-K0003-CC942-H5-S15-ZA02\_700-S3-###

3 SDCM

COB 4200 [K] MEAT WHITE Light colour CRI 90 Led chip flux 2695 [lm] Luminous flux 2156 [lm] System power 27 [W] Luminaire Efficiency 80 [lm/W] Beam angle 15° Controller ON/OFF MacAdam

## **Spotlight LED**

Track mounted LED spotlight. Aluminium housing. Ceiling base installation possible. Available in white, black and grey. Any RAL palette colour available on enquiry. Reflector beams available: 15°, 20°, 30°, 45° and 60°. Maximum