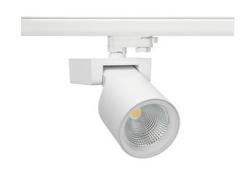

## Spotlight LED

Track mounted LED spotlight. Aluminium housing. Ceiling base installation possible. Available in white, black and grey. Any RAL palette colour available on enquiry. Reflector beams available: 15°, 20°, 30°, 45° and 60°. Maximum power is 30W