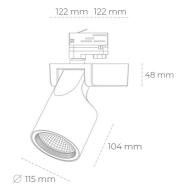

## LUMINAIRE

Weight 1,47 [kg]
Protection rating IP, IK, class IP 20, IK 3,
Luminaire colour WHITE
Cover Glass
Operating voltage 220-240V 50-60Hz

Note: All data are typical values. Tolerance of measurements +/-10% System features may change with product improvements due to technical advances.