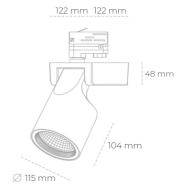

## Spotlight LED

Track mounted LED spotlight. Aluminium housing. Ceiling base installation possible. Available in white, black and grey. Any RAL palette colour available on enquiry. Reflector beams available: 15°, 20°, 30°, 45° and 60°. Maximum power is 30W

## LUMINAIRE

Weight 1,47 [kg]
Protection rating IP , IK , class IP 20, IK 3,
Luminaire colour WHITE
Cover Glass
Operating voltage 220-240V 50-60Hz

Note: All data are typical values. Tolerance of measurements +/-10% System features may change with product improvements due to technical advances.