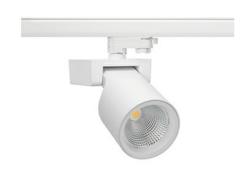

## SPOTLIGHT SNIPER F 940 23W 60° WHITE HI EFFICIENT ON/OFF

Article number: N013-K0003-BB940-H5-S60-ZA02\_600-S3-###

COB 4000 [K] HI EFFICIENT Light colour CRI 90 Led chip flux 3793 [lm] Luminous flux 3034 [lm] System power 23 [W] Luminaire Efficiency 132 [lm/W] Beam angle 60° Controller ON/OFF MacAdam 3 SDCM

## Spotlight LED

Track mounted LED spotlight. Aluminium housing. Ceiling base installation possible. Available in white, black and grey. Any RAL palette colour available on enquiry. Reflector beams available: 15°, 20°, 30°, 45° and 60°. Maximum power is 30W

## LUMINAIRE

Weight 1,47 [kg]
Protection rating IP , IK , class IP 20, IK 3,
Luminaire colour WHITE
Cover Glass
Operating voltage 220-240V 50-60Hz

Note: All data are typical values. Tolerance of measurements +/-10% System features may change with product improvements due to technical advances.