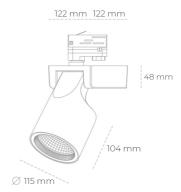

## LUMINAIRE

Weight 1,47 [kg]
Protection rating IP , IK , class IP 20, IK 3,
Luminaire colour WHITE
Cover Glass
Operating voltage 220-240V 50-60Hz

Note: All data are typical values. Tolerance of measurements +/-10% System features may change with product improvements due to technical advances.