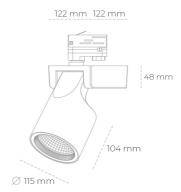

## Spotlight LED

Track mounted LED spotlight. Aluminium housing. Ceiling base installation possible. Available in white, black and grey. Any RAL palette colour available on enquiry. Reflector beams available: 15°, 20°, 30°, 45° and 60°. Maximum power is 30W

## LUMINAIRE

Weight 1,47 [kg]
Protection rating IP, IK, class IP 20, IK 3,
Luminaire colour WHITE
Cover Glass
Operating voltage 220-240V 50-60Hz

Note: All data are typical values. Tolerance of measurements +/-10% System features may change with product improvements due to technical advances.