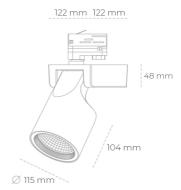

## Spotlight LED

Track mounted LED spotlight. Aluminium housing. Ceiling base installation possible. Available in white, black and grey. Any RAL palette colour available on enquiry. Reflector beams available: 15°, 20°, 30°, 45° and 60°. Maximum power is 30W

## LUMINAIRE

Weight 1,47 [kg]

Protection rating IP , IK , class IP 20, IK 3,

Luminaire colour WHITE

Cover Glass

Operating voltage 220-240V 50-60Hz

Note: All data are typical values. Tolerance of measurements +/-10% System features may change with product improvements due to technical advances.