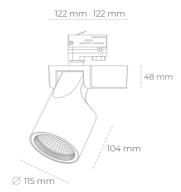

## LUMINAIRE

Weight 1,47 [kg]
Protection rating IP , IK , class IP 20, IK 3,
Luminaire colour WHITE
Cover Glass
Operating voltage 220-240V 50-60Hz

Note: All data are typical values. Tolerance of measurements  $\pm -10\%$  System features may change with product improvements due to technical advances.