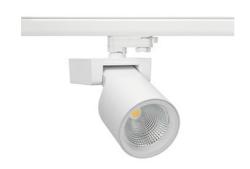

## Spotlight LED

Track mounted LED spotlight. Aluminium housing. Ceiling base installation possible. Available in white, black and grey. Any RAL palette colour available on enquiry. Reflector beams available: 15°, 20°, 30°, 45° and 60°. Maximum power is 30W