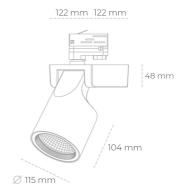

## LUMINAIRE

Weight 1,47 [kg]

Protection rating IP , IK , class IP 20, IK 3,

Luminaire colour WHITE

Cover Glass

Operating voltage 220-240V 50-60Hz

Note: All data are typical values. Tolerance of measurements +/-10% System features may change with product improvements due to technical advances.