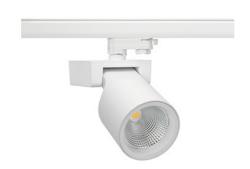

## Spotlight LED

Track mounted LED spotlight. Aluminium housing. Ceiling base installation possible. Available in white, black and grey. Any RAL palette colour available on enquiry. Reflector beams available: 15°, 20°, 30°, 45° and 60°. Maximum power is 30W