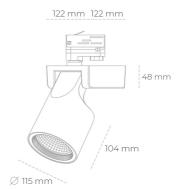

## Spotlight LED

Track mounted LED spotlight. Aluminium housing. Ceiling base installation possible. Available in white, black and grey. Any RAL palette colour available on enquiry. Reflector beams available: 15°, 20°, 30°, 45° and 60°. Maximum power is 30W

## LUMINAIRE

MacAdam

Weight 1,47 [kg]
Protection rating IP , IK , class IP 20, IK 3,
Luminaire colour WHITE
Cover Glass
Operating voltage 220-240V 50-60Hz

Note: All data are typical values. Tolerance of measurements +/-10% System features may change with product improvements due to technical advances.