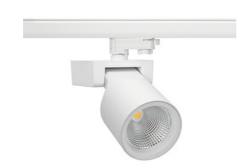

## Spotlight LED

Track mounted LED spotlight. Aluminium housing. Ceiling base installation possible. Available in white, black and grey. Any RAL palette colour available on enquiry. Reflector beams available: 15°, 20°, 30°, 45° and 60°. Maximum power is 30W