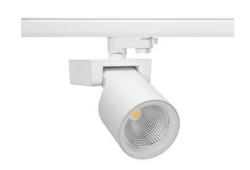

## SPOTLIGHT SNIPER F 940 21W 20° WHITE HI EFFICIENT ON/OFF

Article number: N013-K0003-BB940-H5-S20-ZA02\_550-S3-###

COB 4000 [K] HI EFFICIENT Light colour CRI 90 Led chip flux 3492 [lm] Luminous flux 2793 [lm] System power 21 [W] Luminaire Efficiency 133 [lm/W] Beam angle 20° Controller ON/OFF MacAdam 3 SDCM

## Spotlight LED

Track mounted LED spotlight. Aluminium housing. Ceiling base installation possible. Available in white, black and grey. Any RAL palette colour available on enquiry. Reflector beams available: 15°, 20°, 30°, 45° and 60°. Maximum