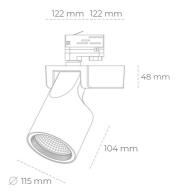

## Spotlight LED

Track mounted LED spotlight. Aluminium housing. Ceiling base installation possible. Available in white, black and grey. Any RAL palette colour available on enquiry. Reflector beams available: 15°, 20°, 30°, 45° and 60°. Maximum

## LUMINAIRE

1,47 [kg] Weight Protection rating IP, IK, class IP 20, IK 3, WHITE Luminaire colour Cover Glass Operating voltage 220-240V 50-60Hz

Note: All data are typical values. Tolerance of measurements +/-10% System features may change with product improvements due to technical advances.