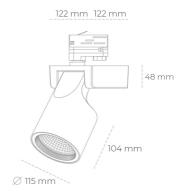

## LUMINAIRE

Weight 1,47 [kg]
Protection rating IP , IK , class IP 20, IK 3,
Luminaire colour WHITE
Cover Glass
Operating voltage 220-240V 50-60Hz

Note: All data are typical values. Tolerance of measurements +/-10% System features may change with product improvements due to technical advances.