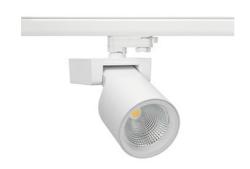

## Spotlight LED

Track mounted LED spotlight. Aluminium housing. Ceiling base installation possible. Available in white, black and grey. Any RAL palette colour available on enquiry. Reflector beams available: 15°, 20°, 30°, 45° and 60°. Maximum power is 30W

## SPOTLIGHT SNIPER F 935 31W 30° WHITE HI EFFICIENT ON/OFF

Article number: N013-K0003-BB935-H5-S30-ZA03\_800-S3-###

COB 3500 [K] HI EFFICIENT Light colour CRI 90 Led chip flux 4723 [lm] Luminous flux 3778 [lm] System power 31 [W] Luminaire Efficiency 122 [lm/W] Beam angle 30° Controller ON/OFF MacAdam 3 SDCM