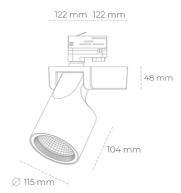

## LUMINAIRE

Weight 1,47 [kg]
Protection rating IP , IK , class IP 20, IK 3,
Luminaire colour WHITE
Cover Glass
Operating voltage 220-240V 50-60Hz

Note: All data are typical values. Tolerance of measurements +/-10% System features may change with product improvements due to technical advances.