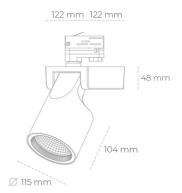

## LUMINAIRE

Weight 1,47 [kg]
Protection rating IP , IK , class IP 20, IK 3,
Luminaire colour WHITE
Cover Glass
Operating voltage 220-240V 50-60Hz

Note: All data are typical values. Tolerance of measurements +/-10% System features may change with product improvements due to technical advances.