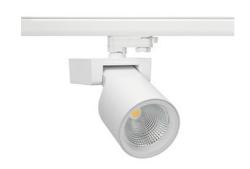

## Spotlight LED

Track mounted LED spotlight. Aluminium housing. Ceiling base installation possible. Available in white, black and grey. Any RAL palette colour available on enquiry. Reflector beams available: 15°, 20°, 30°, 45° and 60°. Maximum power is 30W

## SPOTLIGHT SNIPER F 935 31W 20° WHITE HI EFFICIENT ON/OFF

Article number: N013-K0003-BB935-H5-S20-ZA03\_800-S3-###

COB 3500 [K] HI EFFICIENT Light colour CRI 90 Led chip flux 4723 [lm] Luminous flux 3778 [lm] System power 31 [W] Luminaire Efficiency 122 [lm/W] Beam angle 20° Controller ON/OFF MacAdam 3 SDCM