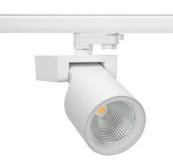

## Spotlight LED

Track mounted LED spotlight. Aluminium housing. Ceiling base installation possible. Available in white, black and grey. Any RAL palette colour available on enquiry. Reflector beams available: 15°, 20°, 30°, 45° and 60°. Maximum power is 30W