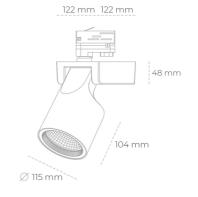

## Spotlight LED

Track mounted LED spotlight. Aluminium housing. Ceiling base installation possible. Available in white, black and grey. Any RAL palette colour available on enquiry. Reflector beams available: 15°, 20°, 30°, 45° and 60°. Maximum power is 30W

## LUMINAIRE

Light colour CRI

Led chip flux Luminous flux System power

Beam angle

Controller

MacAdam

Luminaire Efficiency

| 1,47 [kg]        |
|------------------|
| IP 20, IK 3,     |
| WHITE            |
| Glass            |
| 220-240V 50-60Hz |
|                  |