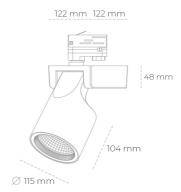

## Spotlight LED

Track mounted LED spotlight. Aluminium housing. Ceiling base installation possible. Available in white, black and grey. Any RAL palette colour available on enquiry. Reflector beams available: 15°, 20°, 30°, 45° and 60°. Maximum power is 30W

## LUMINAIRE

Weight 1,47 [kg]
Protection rating IP , IK , class IP 20, IK 3,
Luminaire colour WHITE
Cover Glass
Operating voltage 220-240V 50-60Hz

Note: All data are typical values. Tolerance of measurements +/-10% System features may change with product improvements due to technical advances.