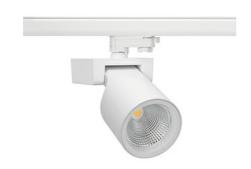

## Spotlight LED

Track mounted LED spotlight. Aluminium housing. Ceiling base installation possible. Available in white, black and grey. Any RAL palette colour available on enquiry. Reflector beams available: 15°, 20°, 30°, 45° and 60°. Maximum power is 30W