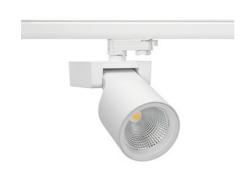

## Spotlight LED

Track mounted LED spotlight. Aluminium housing. Ceiling base installation possible. Available in white, black and grey. Any RAL palette colour available on enquiry. Reflector beams available: 15°, 20°, 30°, 45° and 60°. Maximum power is 30W

## SPOTLIGHT SNIPER F 935 21W 15° WHITE HI EFFICIENT ON/OFF

Article number: N013-K0003-BB935-H5-S15-ZA02\_550-S3-###

COB 3500 [K] HI EFFICIENT Light colour CRI 90 Led chip flux 3341 [lm] Luminous flux 2672 [lm] System power 21 [W] Luminaire Efficiency 127 [lm/W] Beam angle 15° Controller ON/OFF MacAdam 3 SDCM