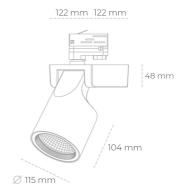

## Spotlight LED

Track mounted LED spotlight. Aluminium housing. Ceiling base installation possible. Available in white, black and grey. Any RAL palette colour available on enquiry. Reflector beams available: 15°, 20°, 30°, 45° and 60°. Maximum power is 30W

## LUMINAIRE

Weight 1,47 [kg]

Protection rating IP , IK , class IP 20, IK 3,

Luminaire colour WHITE

Cover Glass

Operating voltage 220-240V 50-60Hz

Note: All data are typical values. Tolerance of measurements +/-10% System features may change with product improvements due to technical advances.