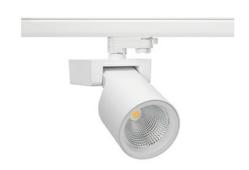

## Spotlight LED

Track mounted LED spotlight. Aluminium housing. Ceiling base installation possible. Available in white, black and grey. Any RAL palette colour available on enquiry. Reflector beams available: 15°, 20°, 30°, 45° and 60°. Maximum power is 30W