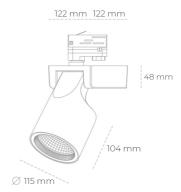

## Spotlight LED

Track mounted LED spotlight. Aluminium housing. Ceiling base installation possible. Available in white, black and grey. Any RAL palette colour available on enquiry. Reflector beams available: 15°, 20°, 30°, 45° and 60°. Maximum power is 30W

## LUMINAIRE

Weight 1,47 [kg]

Protection rating IP , IK , class IP 20, IK 3,

Luminaire colour WHITE

Cover Glass

Operating voltage 220-240V 50-60Hz

Note: All data are typical values. Tolerance of measurements  $\pm -10\%$  System features may change with product improvements due to technical advances.