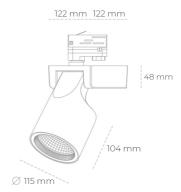

## Spotlight LED

Track mounted LED spotlight. Aluminium housing. Ceiling base installation possible. Available in white, black and grey. Any RAL palette colour available on enquiry. Reflector beams available: 15°, 20°, 30°, 45° and 60°. Maximum power is 30W

## LUMINAIRE

Weight 1,47 [kg]
Protection rating IP , IK , class IP 20, IK 3,
Luminaire colour WHITE
Cover Glass
Operating voltage 220-240V 50-60Hz

Note: All data are typical values. Tolerance of measurements  $\pm -10\%$  System features may change with product improvements due to technical advances.