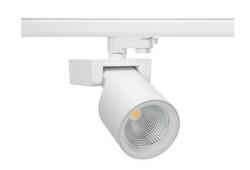

## Spotlight LED

Track mounted LED spotlight. Aluminium housing. Ceiling base installation possible. Available in white, black and grey. Any RAL palette colour available on enquiry. Reflector beams available: 15°, 20°, 30°, 45° and 60°. Maximum power is 30W