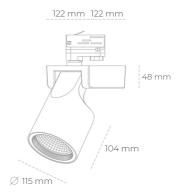

## Spotlight LED

Track mounted LED spotlight. Aluminium housing. Ceiling base installation possible. Available in white, black and grey. Any RAL palette colour available on enquiry. Reflector beams available: 15°, 20°, 30°, 45° and 60°. Maximum power is 30W

## LUMINAIRE

Weight 1,47 [kg]

Protection rating IP , IK , class IP 20, IK 3,

Luminaire colour WHITE

Cover Glass

Operating voltage 220-240V 50-60Hz

Note: All data are typical values. Tolerance of measurements  $\pm -10\%$  System features may change with product improvements due to technical advances.