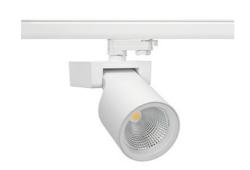

## SPOTLIGHT SNIPER F 930 25W 20° WHITE HI EFFICIENT ON/OFF

Article number: N013-K0003-BB930-H5-S20-ZA02\_650-S3-###

COB 3000 [K] HI EFFICIENT Light colour CRI 90 Led chip flux 4084 [lm] Luminous flux 3267 [lm] System power 25 [W] Luminaire Efficiency 131 [lm/W] Beam angle 20° Controller ON/OFF MacAdam 3 SDCM

## Spotlight LED

Track mounted LED spotlight. Aluminium housing. Ceiling base installation possible. Available in white, black and grey. Any RAL palette colour available on enquiry. Reflector beams available: 15°, 20°, 30°, 45° and 60°. Maximum power is 30W