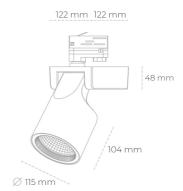

## Spotlight LED

Track mounted LED spotlight. Aluminium housing. Ceiling base installation possible. Available in white, black and grey. Any RAL palette colour available on enquiry. Reflector beams available: 15°, 20°, 30°, 45° and 60°. Maximum power is 30W

## LUMINAIRE

MacAdam

Weight 1,47 [kg]

Protection rating IP , IK , class IP 20, IK 3,

Luminaire colour BLACK

Cover Glass

Operating voltage 220-240V 50-60Hz

Note: All data are typical values. Tolerance of measurements +/-10% System features may change with product improvements due to technical advances.