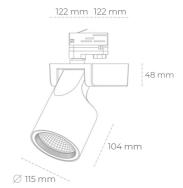

## **Spotlight LED**

Track mounted LED spotlight. Aluminium housing. Ceiling base installation possible. Available in white, black and grey. Any RAL palette colour available on enquiry. Reflector beams available: 15°, 20°, 30°, 45° and 60°. Maximum power is 30W

## LUMINAIRE

MacAdam

Weight 1,47 [kg]

Protection rating IP , IK , class IP 20, IK 3,

Luminaire colour BLACK

Cover Glass

Operating voltage 220-240V 50-60Hz

Note: All data are typical values. Tolerance of measurements +/-10% System features may change with product improvements due to technical advances.