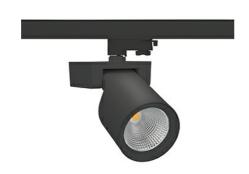

## SPOTLIGHT SNIPER F 825 14W 30° BLACK BREAD ON/OFF

Article number: N013-K0002-VF825-H5-S30-ZA01\_350-S3-###

3 SDCM

COB 2500 [K] BREAD Light colour CRI 1674 [lm] Led chip flux Luminous flux 1339 [lm] System power 14 [W] Luminaire Efficiency 96 [lm/W] Beam angle 30° Controller ON/OFF

## **Spotlight LED**

Track mounted LED spotlight. Aluminium housing. Ceiling base installation possible. Available in white, black and grey. Any RAL palette colour available on enquiry. Reflector beams available: 15°, 20°, 30°, 45° and 60°. Maximum power is 30W

## LUMINAIRE

MacAdam

Weight 1,47 [kg]

Protection rating IP , IK , class IP 20, IK 3,

Luminaire colour BLACK

Cover Glass

Operating voltage 220-240V 50-60Hz

Note: All data are typical values. Tolerance of measurements +/-10% System features may change with product improvements due to technical advances.