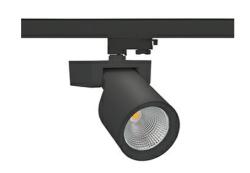

## SPOTLIGHT SNIPER F 825 21W 15° BLACK BREAD ON/OFF

Article number: N013-K0002-VF825-H5-S15-ZA02\_550-S3-###

3 SDCM

| LED                  | COB            |
|----------------------|----------------|
| Light colour         | 2500 [K] BREAD |
| CRI                  | 80             |
| Led chip flux        | 2574 [lm]      |
| Luminous flux        | 2059 [lm]      |
| System power         | 21 [W]         |
| Luminaire Efficiency | 98 [lm/W]      |
| Beam angle           | 15°            |
| Controller           | ON/OFF         |
|                      |                |

## Spotlight LED

Track mounted LED spotlight. Aluminium housing. Ceiling base installation possible. Available in white, black and grey. Any RAL palette colour available on enquiry. Reflector beams available: 15°, 20°, 30°, 45° and 60°. Maximum power is 30W

## LUMINAIRE

MacAdam

Weight 1,47 [kg]

Protection rating IP , IK , class IP 20, IK 3,

Luminaire colour BLACK

Cover Glass

Operating voltage 220-240V 50-60Hz

Note: All data are typical values. Tolerance of measurements +/-10% System features may change with product improvements due to technical advances.