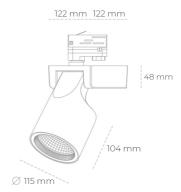

## LUMINAIRE

Weight 1,47 [kg]

Protection rating IP , IK , class IP 20, IK 3,

Luminaire colour BLACK

Cover Glass

Operating voltage 220-240V 50-60Hz

Note: All data are typical values. Tolerance of measurements +/-10% System features may change with product improvements due to technical advances.