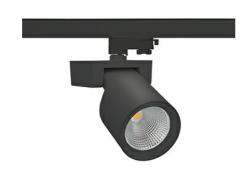

## Spotlight LED

Track mounted LED spotlight. Aluminium housing. Ceiling base installation possible. Available in white, black and grey. Any RAL palette colour available on enquiry. Reflector beams available: 15°, 20°, 30°, 45° and 60°. Maximum power is 30W