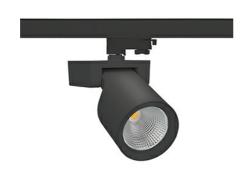

## SPOTLIGHT SNIPER F 820 14W 60° BLACK MEAT PINK ON/OFF

Article number: N013-K0002-VE820-H5-S60-ZA01\_350-S3-###

COB 2000 [K] MEAT PINK Light colour CRI Led chip flux 1253 [lm] Luminous flux 1002 [lm] System power 14 [W] Luminaire Efficiency 72 [lm/W] Beam angle 60° Controller ON/OFF MacAdam 3 SDCM

## Spotlight LED

Track mounted LED spotlight. Aluminium housing. Ceiling base installation possible. Available in white, black and grey. Any RAL palette colour available on enquiry. Reflector beams available: 15°, 20°, 30°, 45° and 60°. Maximum power is 30W

## LUMINAIRE

Weight 1,47 [kg]

Protection rating IP , IK , class IP 20, IK 3,

Luminaire colour BLACK

Cover Glass

Operating voltage 220-240V 50-60Hz

Note: All data are typical values. Tolerance of measurements +/-10% System features may change with product improvements due to technical advances.