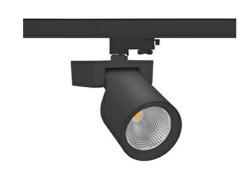

## Spotlight LED

Track mounted LED spotlight. Aluminium housing. Ceiling base installation possible. Available in white, black and grey. Any RAL palette colour available on enquiry. Reflector beams available: 15°, 20°, 30°, 45° and 60°. Maximum power is 30W

## SPOTLIGHT SNIPER F 820 21W 45° BLACK MEAT PINK ON/OFF

Article number: N013-K0002-VE820-H5-S45-ZA02\_550-S3-###

COB 2000 [K] MEAT PINK Light colour CRI 1845 [lm] Led chip flux Luminous flux 1476 [lm] System power 21 [W] Luminaire Efficiency 70 [lm/W] Beam angle 45° Controller ON/OFF MacAdam 3 SDCM