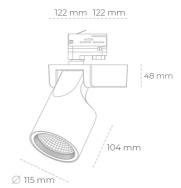

## LUMINAIRE

Weight 1,47 [kg]

Protection rating IP , IK , class IP 20, IK 3,

Luminaire colour BLACK

Cover Glass

Operating voltage 220-240V 50-60Hz

Note: All data are typical values. Tolerance of measurements +/-10% System features may change with product improvements due to technical advances.