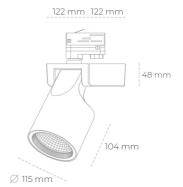

## Spotlight LED

Track mounted LED spotlight. Aluminium housing. Ceiling base installation possible. Available in white, black and grey. Any RAL palette colour available on enquiry. Reflector beams available: 15°, 20°, 30°, 45° and 60°. Maximum power is 30W

## LUMINAIRE

MacAdam

Weight 1,47 [kg]

Protection rating IP , IK , class IP 20, IK 3,

Luminaire colour BLACK

Cover Glass

Operating voltage 220-240V 50-60Hz

Note: All data are typical values. Tolerance of measurements +/-10% System features may change with product improvements due to technical advances.