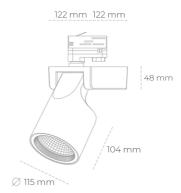

## LUMINAIRE

Weight 1,47 [kg]

Protection rating IP , IK , class IP 20, IK 3,

Luminaire colour BLACK

Cover Glass

Operating voltage 220-240V 50-60Hz

Note: All data are typical values. Tolerance of measurements +/-10% System features may change with product improvements due to technical advances.