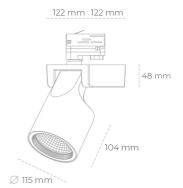

## LUMINAIRE

Weight 1,47 [kg]

Protection rating IP , IK , class IP 20, IK 3,

Luminaire colour BLACK

Cover Glass

Operating voltage 220-240V 50-60Hz

## Spotlight LED

Track mounted LED spotlight. Aluminium housing. Ceiling base installation possible. Available in white, black and grey. Any RAL palette colour available on enquiry. Reflector beams available: 15°, 20°, 30°, 45° and 60°. Maximum power is 30W