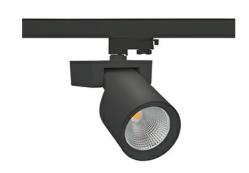

## SPOTLIGHT SNIPER F 820 21W 15° BLACK MEAT PINK ON/OFF

Article number: N013-K0002-VE820-H5-S15-ZA02\_550-S3-###

 LED
 COB

 Light colour
 2000 [K] MEAT PINK

 CRI
 80

 Led chip flux
 1845 [lm]

 Luminous flux
 1476 [lm]

 System power
 21 [W]

 Luminaire Efficiency
 70 [lm/W]

 Beam angle
 15°

Controller ON/OFF
MacAdam 3 SDCM

## LUMINAIRE

Weight 1,47 [kg]

Protection rating IP , IK , class IP 20, IK 3,

Luminaire colour BLACK

Cover Glass

Operating voltage 220-240V 50-60Hz

## Spotlight LED

Track mounted LED spotlight. Aluminium housing. Ceiling base installation possible. Available in white, black and grey. Any RAL palette colour available on enquiry. Reflector beams available: 15°, 20°, 30°, 45° and 60°. Maximum power is 30W