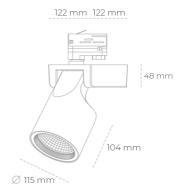

## LUMINAIRE

Weight 1,47 [kg]

Protection rating IP , IK , class IP 20, IK 3,

Luminaire colour BLACK

Cover Glass

Operating voltage 220-240V 50-60Hz

Note: All data are typical values. Tolerance of measurements +/-10% System features may change with product improvements due to technical advances.