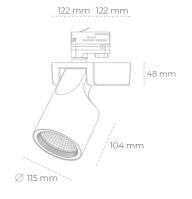

### Spotlight LED

Track mounted LED spotlight. Aluminium housing. Ceiling base installation possible. Available in white, black and grey. Any RAL palette colour available on enquiry. Reflector beams available: 15°, 20°, 30°, 45° and 60°. Maximum power is 30W

## L

| Weight                            | 1,47 [kg]        |
|-----------------------------------|------------------|
| Protection rating IP , IK , class | IP 20, IK 3,     |
| Luminaire colour                  | BLACK            |
| Cover                             | Glass            |
| Operating voltage                 | 220-240V 50-60Hz |