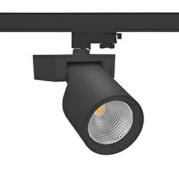

### Spotlight LED

Track mounted LED spotlight. Aluminium housing. Ceiling base installation possible. Available in white, black and grey. Any RAL palette colour available on enquiry. Reflector beams available: 15°, 20°, 30°, 45° and 60°. Maximum power is 30W

## L

| Weight                            | 1,47 [kg]        |
|-----------------------------------|------------------|
| Protection rating IP , IK , class | IP 20, IK 3,     |
| Luminaire colour                  | BLACK            |
| Cover                             | Glass            |
| Operating voltage                 | 220-240V 50-60Hz |