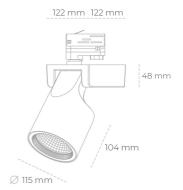

## Spotlight LED

Track mounted LED spotlight. Aluminium housing. Ceiling base installation possible. Available in white, black and grey. Any RAL palette colour available on enquiry. Reflector beams available: 15°, 20°, 30°, 45° and 60°. Maximum power is 30W

## LUMINAIRE

Weight 1,47 [kg]

Protection rating IP , IK , class IP 20, IK 3,

Luminaire colour BLACK

Cover Glass

Operating voltage 220-240V 50-60Hz

Note: All data are typical values. Tolerance of measurements +/-10% System features may change with product improvements due to technical advances.