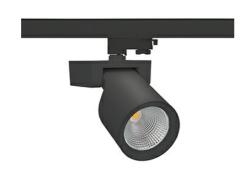

## SPOTLIGHT SNIPER F 940 31W 30° BLACK | ON/OFF

Article number: N013-K0002-RF940-H5-S30-ZA03\_800-S3-###

| LED                  | COB        |
|----------------------|------------|
| Light colour         | 4000 [K]   |
| CRI                  | 90         |
| Led chip flux        | 3866 [lm]  |
| Luminous flux        | 3092 [lm]  |
| System power         | 31 [W]     |
| Luminaire Efficiency | 100 [lm/W] |
| Beam angle           | 30°        |
| Controller           | ON/OFF     |
| MacAdam              | 3 SDCM     |

## Spotlight LED

Track mounted LED spotlight. Aluminium housing. Ceiling base installation possible. Available in white, black and grey. Any RAL palette colour available on enquiry. Reflector beams available: 15°, 20°, 30°, 45° and 60°. Maximum power is 30W

## LUMINAIRE

Weight 1,47 [kg]

Protection rating IP , IK , class IP 20, IK 3,

Luminaire colour BLACK

Cover Glass

Operating voltage 220-240V 50-60Hz

Note: All data are typical values. Tolerance of measurements +/-10% System features may change with product improvements due to technical advances.