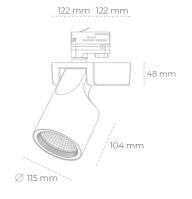

# SPOTLIGHT SNIPER F 940 23W 20° BLACK | ON/OFF

Article number: N013-K0002-RF940-H5-S20-ZA02\_600-S3-###

| Weight               | 1,47 [kg]  |
|----------------------|------------|
| LUMINAIRE            |            |
| MacAdam              | 3 SDCM     |
| Controller           | ON/OFF     |
| Beam angle           | 20°        |
| Luminaire Efficiency | 101 [lm/W] |
| System power         | 23 [W]     |
| Luminous flux        | 2319 [lm]  |
| Led chip flux        | 2899 [lm]  |
| CRI                  | 90         |
| Light colour         | 4000 [K]   |
| LED                  | COB        |

## L

| Weight                            | 1,47 [kg]        |
|-----------------------------------|------------------|
| Protection rating IP , IK , class | IP 20, IK 3,     |
| Luminaire colour                  | BLACK            |
| Cover                             | Glass            |
| Operating voltage                 | 220-240V 50-60Hz |
|                                   |                  |