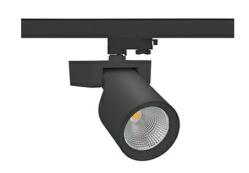

## SPOTLIGHT SNIPER F 930 27W 60° BLACK | ON/OFF

Article number: N013-K0002-RF930-H5-S60-ZA02\_700-S3-###

| LED                  | COB       |
|----------------------|-----------|
| Light colour         | 3000 [K]  |
| CRI                  | 90        |
| Led chip flux        | 3227 [lm] |
| Luminous flux        | 2581 [lm] |
| System power         | 27 [W]    |
| Luminaire Efficiency | 96 [lm/W] |
| Beam angle           | 60°       |
| Controller           | ON/OFF    |
| MacAdam              | 3 SDCM    |

## Spotlight LED

Track mounted LED spotlight. Aluminium housing. Ceiling base installation possible. Available in white, black and grey. Any RAL palette colour available on enquiry. Reflector beams available: 15°, 20°, 30°, 45° and 60°. Maximum power is 30W

## LUMINAIRE

Weight 1,47 [kg]

Protection rating IP , IK , class IP 20, IK 3,

Luminaire colour BLACK

Cover Glass

Operating voltage 220-240V 50-60Hz

Note: All data are typical values. Tolerance of measurements +/-10% System features may change with product improvements due to technical advances.