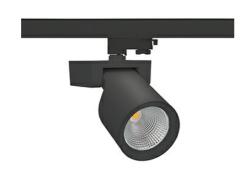

## SPOTLIGHT SNIPER F 930 19W 30° BLACK | ON/OFF

Article number: N013-K0002-RF930-H5-S30-ZA01\_500-S3-###

| LED                  | COB       |
|----------------------|-----------|
| Light colour         | 3000 [K]  |
| CRI                  | 90        |
| Led chip flux        | 2305 [lm] |
| Luminous flux        | 1844 [lm] |
| System power         | 19 [W]    |
| Luminaire Efficiency | 97 [lm/W] |
| Beam angle           | 30°       |
| Controller           | ON/OFF    |
| MacAdam              | 3 SDCM    |

## Spotlight LED

Track mounted LED spotlight. Aluminium housing. Ceiling base installation possible. Available in white, black and grey. Any RAL palette colour available on enquiry. Reflector beams available: 15°, 20°, 30°, 45° and 60°. Maximum power is 30W

## LUMINAIRE

Weight 1,47 [kg]

Protection rating IP , IK , class IP 20, IK 3,

Luminaire colour BLACK

Cover Glass

Operating voltage 220-240V 50-60Hz

Note: All data are typical values. Tolerance of measurements +/-10% System features may change with product improvements due to technical advances.