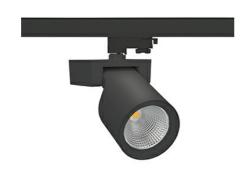

## SPOTLIGHT SNIPER F 930 14W 20° BLACK | ON/OFF

Article number: N013-K0002-RF930-H5-S20-ZA01\_350-S3-###

| LED                  | COB       |
|----------------------|-----------|
| Light colour         | 3000 [K]  |
| CRI                  | 90        |
| Led chip flux        | 1613 [lm] |
| Luminous flux        | 1290 [lm] |
| System power         | 14 [W]    |
| Luminaire Efficiency | 92 [Im/W] |
| Beam angle           | 20°       |
| Controller           | ON/OFF    |
| MacAdam              | 3 SDCM    |

## Spotlight LED

Track mounted LED spotlight. Aluminium housing. Ceiling base installation possible. Available in white, black and grey. Any RAL palette colour available on enquiry. Reflector beams available: 15°, 20°, 30°, 45° and 60°. Maximum power is 30W

## LUMINAIRE

Weight 1,47 [kg]

Protection rating IP , IK , class IP 20, IK 3,

Luminaire colour BLACK

Cover Glass

Operating voltage 220-240V 50-60Hz

Note: All data are typical values. Tolerance of measurements +/-10% System features may change with product improvements due to technical advances.